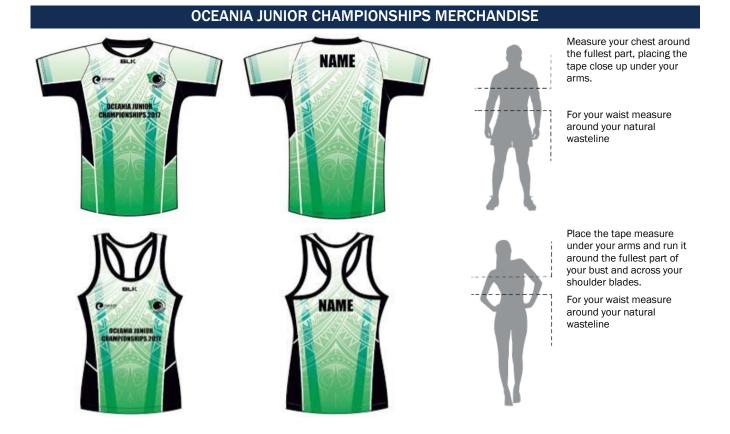

## SIZE CHART

NB: Larger sizes are available for Mens (5XL, 7XL) & Ladies (L22, L24). If required, please email hendersonsquashclub@gmail.com for more details.

| MENS                                    |         |         |         |           |         |         |         |         |  |
|-----------------------------------------|---------|---------|---------|-----------|---------|---------|---------|---------|--|
| Garment Size                            | 2XS     | XS      | S       | м         | L       | XL      | 2XL     | 3XL     |  |
| Chest Circumference on<br>body (cm)     | 86-91   | 91-96   | 96-101  | 101-106   | 106-111 | 111-116 | 116-121 | 121-126 |  |
| Chest Circumference on<br>body (inches) | 34-36   | 36-38   | 38-4    | 40-42     | 42-44   | 44-46   | 46-48   | 48-50   |  |
| WOMENS                                  |         |         |         |           |         |         |         |         |  |
| Garment Size                            | L6      | L8      | L10     | L12       | L14     | L16     | L18     | L20     |  |
| Chest Circumference on<br>body (cm)     | 76-81   | 81-86   | 86-91   | 91-96     | 96-101  | 101-106 | 106-111 | 111-116 |  |
| Chest Circumference on<br>body (inches) | 30-32   | 32-34   | 34-36   | 36-38     | 38-40   | 40-42   | 42-44   | 44-46   |  |
| KIDS                                    |         |         |         |           |         |         |         |         |  |
| Garment Size                            | J4      | J6      | J8      | J10       | J12     | J14     | J16     |         |  |
| Chest Circumference on body (cm)        | 53-57   | 57-61   | 61-67   | 67-73     | 73-79   | 79-85   | 85-91   |         |  |
| Chest Circumference on<br>body (inches) | 21-22.5 | 22.5-24 | 24-26.5 | 26.5-28.5 | 28.5-31 | 31-33.5 | 33.5-36 |         |  |

\* The above measurements are intended as a guide only and while we do our best to ensure all our sizing is consistent, you may find that some of the styles will vary in size.